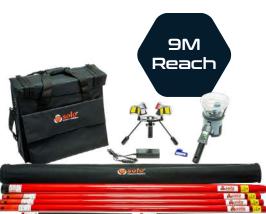

# TESTIFIRE SMOKE / **HEAT / TEST KIT**

## **TESTIFIRE 9001-001**

#### **Includes**

Testifire 1001-001 Smoke / Heat Test Kit Solo 100-001 4.5m 4-Section Telescopic Pole 3 x Solo 101-001 1.13m Extension Pole Solo 200-001 Detector Removal Tool Solo 610-001 Protective Storage Bag

Testing up to 9 metres (including height of user)