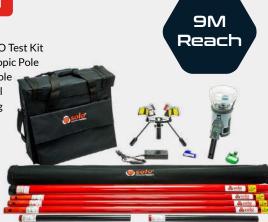

# **TESTIFIRE SMOKE / HEAT / CO TEST KIT**

### TESTIFIRE 9201-001

#### Includes

Testifire 2001-001 Smoke / Heat / CO Test Kit Solo 100-001 4.5m 4-Section Telescopic Pole 3 x Solo 101-001 1.13m Extension Pole Solo 200-001 Detector Removal Tool

Solo 610-001 Protective Storage Bag

Testing up to 9 metres (including height of user)