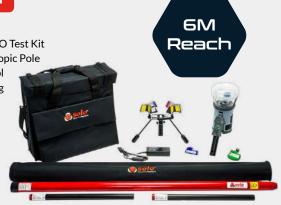

# TESTIFIRE SMOKE / **HEAT / CO TEST KIT**

## TESTIFIRE 6201-001

#### **Includes**

Testifire 2001-001 Smoke / Heat / CO Test Kit Solo 100-001 4.5m 4-Section Telescopic Pole Solo 200-001 Detector Removal Tool

Solo 610-001 Protective Storage Bag

Testing up to 6 metres (including height of user)