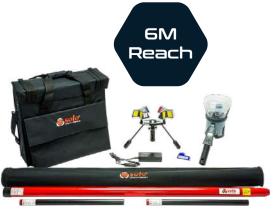

# TESTIFIRE SMOKE / **HEAT TEST KIT**

#### **TESTIFIRE 6001-001**

#### Includes

Testifire 1001-001 Smoke / Heat Test Kit Solo 100-001 4.5m 4-Section Telescopic Pole Solo 200-001 Detector Removal Tool Solo 610-001 Protective Storage Bag

Testing up to 6 metres (including height of user)