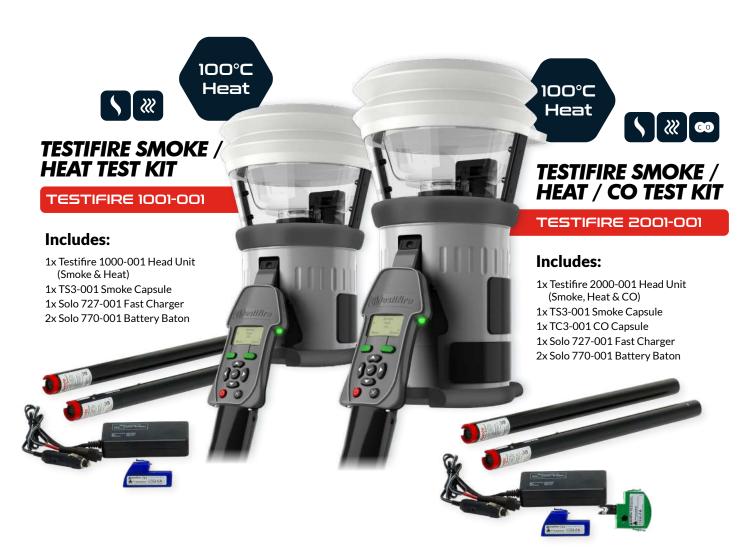

# YOUR TESTIFIRE SOLUTIONS

Step 1

Do you mainly test smoke and heat, or do you test smoke, heat & CO?

Choosing the right Testifire solution for you couldn't be easier.

# TESTIFIRE SMOKE / **HEAT TEST KIT**

#### **TESTIFIRE 6001-001**

#### Includes

Testifire 1001-001 Smoke / Heat Test Kit Solo 100-001 4.5m 4-Section Telescopic Pole Solo 200-001 Detector Removal Tool Solo 610-001 Protective Storage Bag

Testing up to 6 metres (including height of user)

# TESTIFIRE SMOKE / **HEAT / CO TEST KIT**

## TESTIFIRE 6201-001

#### **Includes**

Testifire 2001-001 Smoke / Heat / CO Test Kit Solo 100-001 4.5m 4-Section Telescopic Pole Solo 200-001 Detector Removal Tool

Solo 610-001 Protective Storage Bag

Testing up to 6 metres (including height of user)