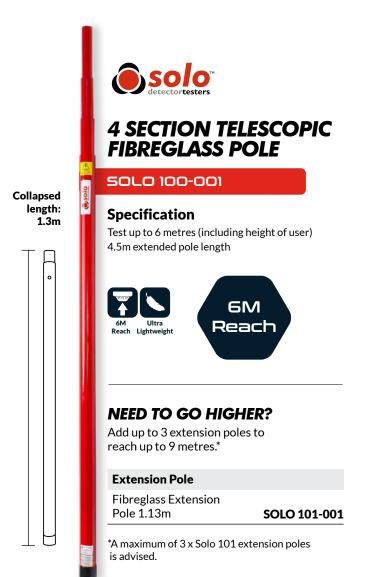

# HOW HIGH ARE YOU TESTING?

Step 2

Collapsed length:

1.3m

Do you require an access pole for your Testifire?

# **NEED TO GO HIGHER?**

Add up to 3 extension poles to reach up to 7 metres.\*

#### **Extension Pole**

Fibreglass Extension Pole 1.13m

.13m **SOLO 101-001** 

\*A maximum of 3 x Solo 101 extension poles is advised.